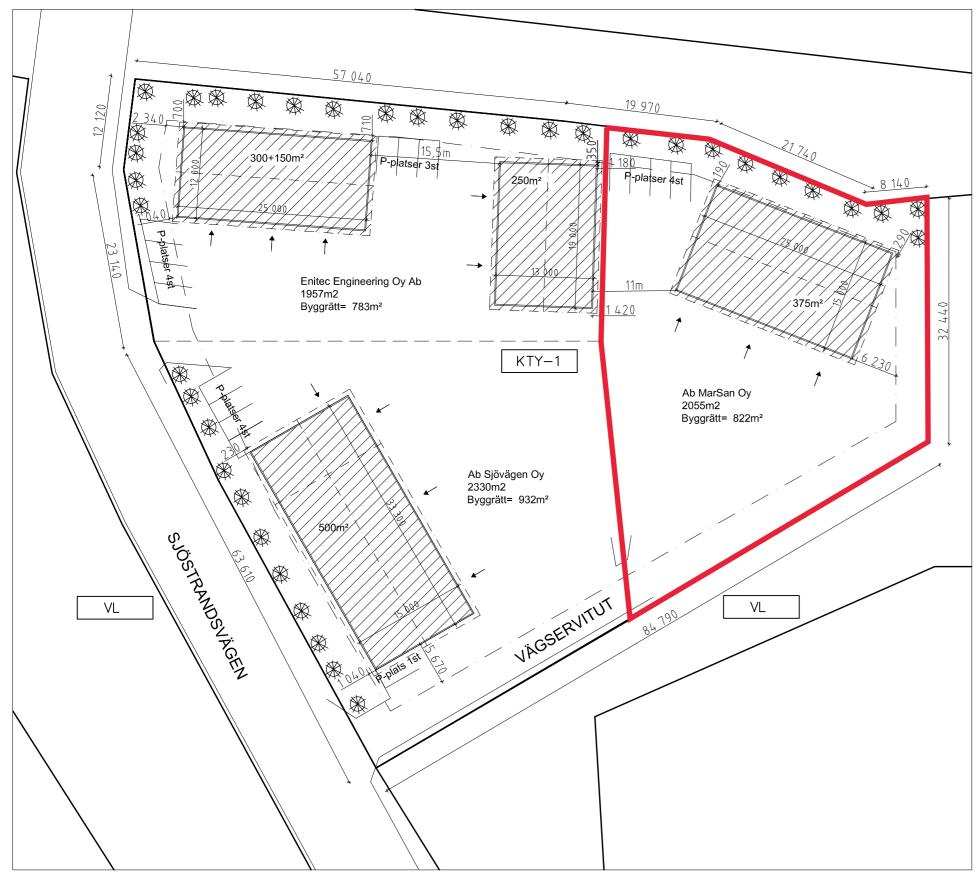

## SITUATIONSPLAN 1:500

## TECKENFÖRKLARING

PLANEOMRÅDE

PLANERADE TOMTGRÄNSER

BYGGRUTA

KVARTERSOMRÅDE FÖR VERKSAMHETSBYGGNADER

KTY-1

På området får uppföras byggnader i anslutning till affärs—, srvice— och industriverksamhet. På området får inte placeras en stor detaljhandelsenhet. Verksamheten får inte orsaka miljöstörningar. Byggnaderna och andra anläggningar bör anpassas till omgivningen och miljöbilden. Fasadernas enhetliga längd får vara högst 25 meter. Områdena, som används för utomhuslagring, bör inhängnas och deras omgivningar planteras.

| NAGU/KYRKBACKEN                                                | NHETS-/KVARTERSNR. RNR.                                                     | FÖR MYNDIGHETERS ARK | CIVERING     |                |
|----------------------------------------------------------------|-----------------------------------------------------------------------------|----------------------|--------------|----------------|
| ÅTGÄRD                                                         |                                                                             | RITNINGSTYP          |              | LÖPNR.         |
| NYBYGGNAD                                                      |                                                                             | HUVUDRITNING         | 3            | 1              |
| BYGGNADSOBJEKTETS NAMN & ADI                                   | RESS                                                                        | RITNINGENS INNEHÅLL  |              | SKALA          |
| KTY OMRÅDE I NAGU                                              | I                                                                           | SITUATIONSPL         | AN           | 1:500          |
| 21660 NAGU                                                     |                                                                             |                      |              |                |
| BYGGNADLOVETS SÖKANDES NAMN & ADRESS                           |                                                                             | _                    |              |                |
| PLANERARENS NAMN, ADRESS & TEL.NR                              |                                                                             | PLANERINGSBRANSCH    |              |                |
| You dream it, We build it.  MarSan House Ett nyckelfärdigt hus | Jerry Karlsson Byggnadsingenjör Tel: +358407188940 jerry.karlsson@marsan.fi | ARK                  |              |                |
| PLANERARENS UNDERSKRIFT                                        |                                                                             |                      | ARBETETS NR. | RITNINGENS NR. |
|                                                                |                                                                             | 8.4.2020             | -            | -              |