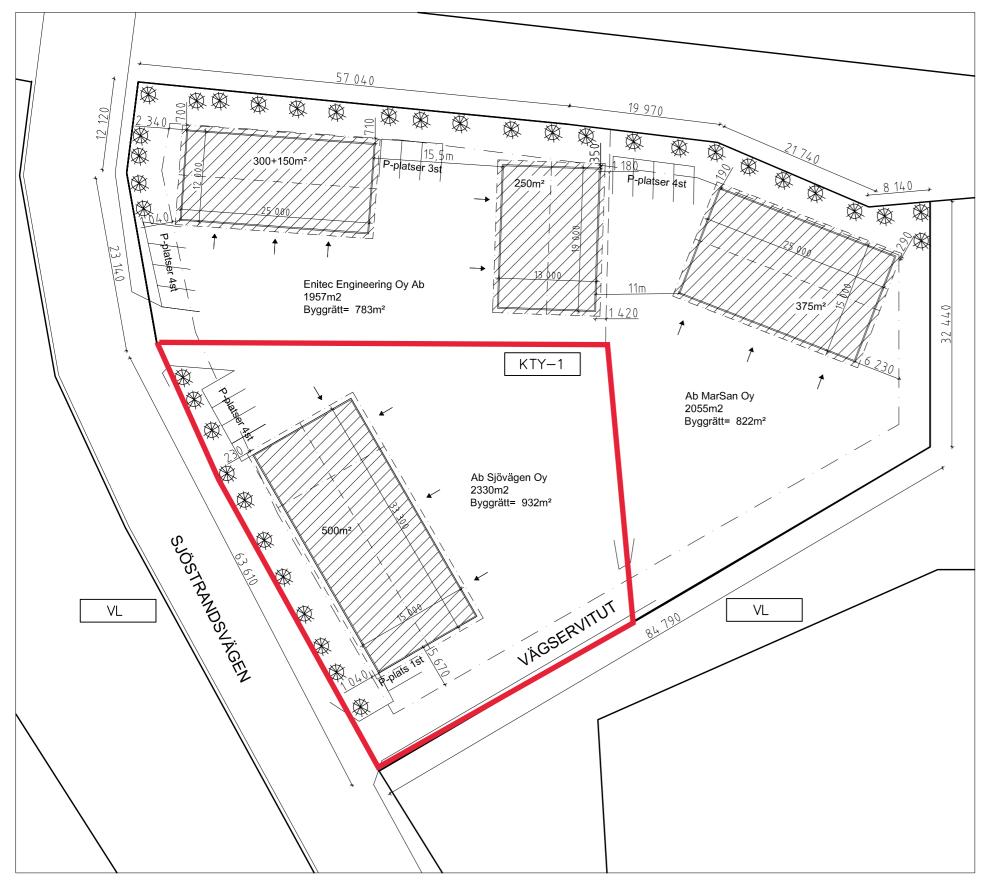

## SITUATIONSPLAN 1:500

## TECKENFÖRKLARING

PLANEOMRÅDE

PLANERADE TOMTGRÄNSER

BYGGRUTA

KVARTERSOMRÅDE FÖR VERKSAMHETSBYGGNADER

YGGNADER KTY-1

På området får uppföras byggnader i anslutning till affärs—, srvice— och industriverksamhet. På området får inte placeras en stor detaljhandelsenhet. Verksamheten får inte orsaka miljöstörningar. Byggnaderna och andra anläggningar bör anpassas till omgivningen och miljöbilden. Fasadernas enhetliga längd får vara högst 25 meter. Områdena, som används för utomhuslagring, bör inhängnas och deras omgivningar planteras.

| KOMMUNDEL LÄGENHETS-/KVARTERSNR. RNR. NAGU/KYRKBACKEN                                                                                                         | FÖR MYNDIGHETERS ARKIVERING |                |
|---------------------------------------------------------------------------------------------------------------------------------------------------------------|-----------------------------|----------------|
| ÅTGÄRD                                                                                                                                                        | RITNINGSTYP                 | LÖPNR.         |
| NYBYGGNAD                                                                                                                                                     | HUVUDRITNING                | 1              |
| BYGGNADSOBJEKTETS NAMN & ADRESS                                                                                                                               | RITNINGENS INNEHÅLL         | SKALA          |
| KTY OMRÅDE I NAGU                                                                                                                                             | SITUATIONSPLAN              | 1:500          |
| 21660 NAGU                                                                                                                                                    |                             |                |
| BYGGNADLOVETS SÖKANDES NAMN & ADRESS                                                                                                                          |                             |                |
| PLANERARENS NAMN, ADRESS & TEL.NR                                                                                                                             | PLANERINGSBRANSCH           |                |
| Vou dream it, We build it.  MarSan House  Ett nyckelfärdigt hus  MarSan House  Jerry Karlsson  Byggnadsingenjör  Tel: +358407188940  jerry.karlsson@marsan.fi | ARK                         |                |
| PLANERARENS UNDERSKRIFT                                                                                                                                       | ARBETETS NR.                | RITNINGENS NR. |
|                                                                                                                                                               | 8.4.2020 -                  | -              |